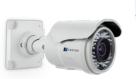

# ConteralP® EX Series

#### **Now with Video Analytics**

- 5MP True Day/Night with IR, Indoor Outdoor
- Motorized Varifocal Lens
- SNAPstream+<sup>™</sup> Capability to Reduce Bandwidth without Impacting Image Quality