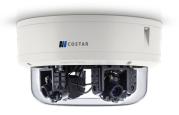

# ConteralP® Omni LX RS

#### Remote Setup and Remote Configurable with 4 Omni-Directional Sensors

- 8 or 20 Megapixel (MP) True Day/Night, Indoor/Outdoor
- Motorized Remote Focus/Zoom Lenses
- Up to 30fps per Sensor
- Preset Positions to Create a 360°, 270°, or 180° Field of View, or Save Custom Presets