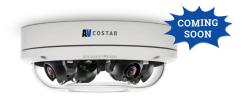

# ConteralP® Omni LX

#### **Omni-Directional Capability with Motorized Remote Focus**

- 8 or 20MP True Day/Night, Indoor/Outdoor
- Omni-Directional 4 Sensor User Configurable Camera
- Multiple Lens Options Available (Sold Separately)

Coming Soon

ConteralP Bullet EX