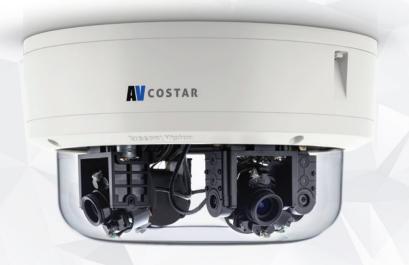

## AV20476RS – 20MP ConteralP Omni LX Remote Setup

- No Touch Remote Motorized PTZ Setup
- H.265/H.264/M-JPEG
- NightView<sup>™</sup>
- SNAPstream+™
- 3.3-6.6mm Lenses
- 20fps at 20MP

- 360°, 270°, 180° and Custom Presets
- Micro SD Card Slot
- Audio
- IP66, IK-10
- ONVIF S, G, T
- PoE+/12-48V DC/24V AC